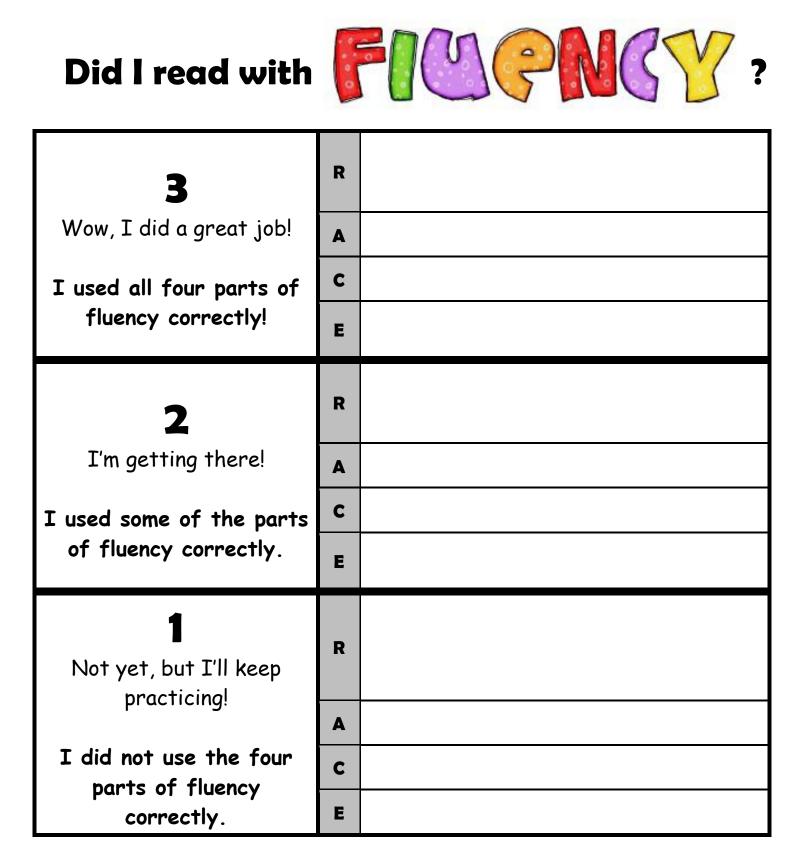

| 3                                                        | R | <ul> <li>✓ Speed was just right</li> <li>✓ Scooping 3 words or more</li> <li>✓ Using all periods and commas correctly</li> </ul>                  |
|----------------------------------------------------------|---|---------------------------------------------------------------------------------------------------------------------------------------------------|
| Wow, I did a great job!                                  | A | <ul> <li>✓ All the words were read correctly</li> </ul>                                                                                           |
| I used all four parts of<br>fluency correctly!           | С | $\checkmark$ The reading made sense                                                                                                               |
|                                                          | E | <ul><li>✓ Voice went up and down like talking</li><li>✓ Voice changed for characters</li></ul>                                                    |
| <b>2</b><br>I'm getting there!                           | R | <ul> <li>✓ Speed was a little too fast or too slow</li> <li>✓ Scooping only 2 words at a time</li> <li>✓ Using some periods and commas</li> </ul> |
|                                                          | A | ✓ Some mistakes were made                                                                                                                         |
| I used some of the parts                                 | С | $\checkmark$ The reading was a little confusing                                                                                                   |
| of fluency correctly.                                    | E | <ul> <li>✓ Voice went up and down a little</li> <li>✓ Voice didn't really change for characters</li> </ul>                                        |
| <b>1</b><br>Not yet, but I'll keep<br>practicing!        | R | <ul> <li>✓ Speed was way too fast or too slow</li> <li>✓ Robot reading - not scooping</li> <li>✓ Not using periods and commas</li> </ul>          |
|                                                          | A | ✓ Many mistakes were made                                                                                                                         |
| I did not use the four<br>parts of fluency<br>correctly. | С | ✓ The reading didn't make sense                                                                                                                   |
|                                                          | E | ✓ Voice didn't change at all                                                                                                                      |

## What are the four parts of fluency? Rate, Accuracy, Comprehension, Expression

What are the four parts of fluency? Rate, Accuracy, Comprehension, Expression